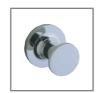

## Stillness robe hook

Simplified form and detail embody the paired-down approach of Stillness. Streamlined elements, pure design and industrial integrity lend aesthetic functionality to minimal spaces. Stillness accessories complete the Stillness brassware offering. Durable solid brass construction.

**Product** 14458W-4 Stillness robe hook

D40mm

Colours/finishes Polished chrome (-CP), Brushed nickel (-BN)

Fixings included

Associated products

Stillness brassware, showers and accessories range

**Recommended** Purist, Escale, Presqu'ile suites, Artist Editions suites washbasins