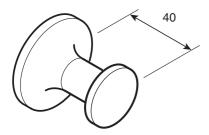

**Product** 14458W-4 Stillness robe hook

D40mm

Colours/finishes Polished chrome (-CP), Brushed nickel (-BN)

Fixings included

Associated products

Stillness brassware, showers and accessories range

**Recommended** Purist, Escale, Presqu'ile suites, Artist Editions suites washbasins