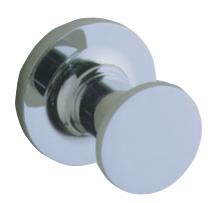

## Stillness robe hook

Simplified form and detail embody the paired-down approach of Stillness. Streamlined elements, pure design and industrial integrity lend aesthetic functionality to minimal spaces. Stillness accessories complete the Stillness brassware offering. Durable solid brass construction.

**Product** 14458W-4 Stillness robe hook

D40mm

Colours/finishes Polished chrome (-CP), Brushed nickel (-BN)

Fixings included

Associated products

Stillness brassware, showers and accessories range

**Recommended** Purist, Escale, Presqu'ile suites, Artist Editions suites washbasins